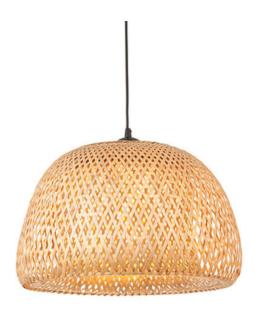

## **ENDON LIGHTING BALI PENDANT**

Bring the beach vibes home with this beautiful natural raffia twine pendant. Intertwined to form a elongated sphere shape this product is also dimmable. Completing that ever popular relaxed, natural design style this pendant would look just as at home in a kitchen/dining space as it would a bedroom or living room. Also available in alternative shape. Natural bamboo woven shade with white inner diffuser Matt black painted metalwork Height adjustable with 1.2 metre black flex Dimmable Perfect for use with E27 LED lamps10W LED E27 (bulb not included) H: 450-1540mm Dia: 420mm Class 1 2YR Warranty Weight: 0.8 Kg Pret: 1.288,54 LEI (TVA inclus)