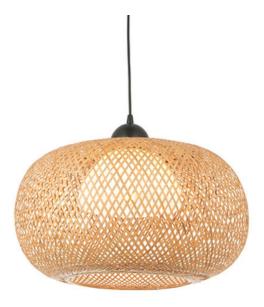

## ENDON LIGHTING BALI PENDANT

Bring the beach vibes home with this beautiful natural raffia twine pendant. Intertwined to form a soft globe shape this product is also dimmable. Completing that ever popular relaxed, natural design style this pendant would look just as at home in a kitchen/dining space as it would a bedroom or living room. Also available in alternative shape.

Natural bamboo woven shade with white inner diffuser

Matt black painted metalwork

Height adjustable with 1.2 metre black flex

Dimmable

Perfect for use with E27 LED lamps10W LED E27 (bulb not included)

H: 450-1550mm Dia: 430mm