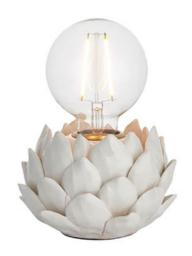

## ENDON LIGHTING ARTICHOKE TABLE

The perfect home for one of our on trend filament lamps this unique artichoke style ceramic base is a table light that wouldn't look out of place in most interiors styles. Would also make an ideal gift.

Artichoke style ceramic base

Oatmeal crackle glaze finish

Antique brass plated detail

In-line on/off switch with 1.5 metre grey fabric flex

Twin with E27 LED filament lamps for that unique 'on trend' look10W LED E27 (bulb not included)