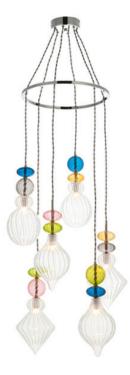

## **ENDON LIGHTING APRIL 6LT PENDANT**

Add a touch of colour and detail with this 6 light pendant perfect for creating a decorative statement in any space. A modern classic design style with delicately twisted multicolour and clear glass; this product is dimmable and height adjustable so you can adapt to your space and create the perfect lighting feature. Matching 3 light also available. Polished chrome plated finish Multi coloured decorative glass details Clear ribbed glass shades Height adjustable 0.7 to 1.2 metre grey fabric cable Dimmable Perfect for use with G9 LED lamps6 x 3W LED G9 (bulb not included) H: 1200-1640mm Dia: 480mm Class 2 2YR Warranty Weight: 2.6 Kg Pret: 2.544,58 LEI (TVA inclus)