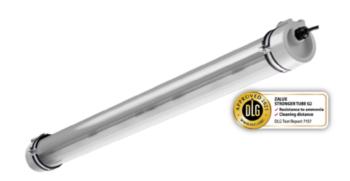

## ZALUX LAMPA PENTRU MEDII HIPERCLORURATE SI ÎN AER LIBER STRONGERTUBE G2 B 6500-840 ET PMMA ZB

For hyper chlorinated environments and outdoor Specific potting for a full tight sealing to avoid the penetration of gases and water. Safe against the corrosion of LED modules and electronic components. High thickness PMMA resistant to chemicals and robust for a durable use in outdoor. End caps with great thermal stability to resist UV radiation, heat, water, ageing and chemicals. **Downloads** Features Mechanical Profile High thickness PMMA End caps Acrylonitrile styrene acrylate (ASA) Gasket Polyurethane Cable entry Cable gland with external cable Fixing clips Specific stainless steel fixing brackets **Operational Data** Light colour 4,000 K CRI >80 Luminous flux 6,500 lm Power 43 W Efficiency 150 lm/W Functional Lifetime L80 100,000 h at 35°C Fire protection PMMA / Flammability (UL94): HB Glow wire test (EN 60695-2-11): 650°C Electrical Driver non dimmable Connection 3 pole push wire terminal block