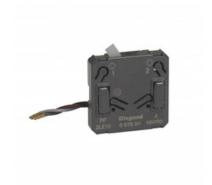

## LEGRAND WIRELESS SWITCH TO TRANSPENTRUM A INTRERUPATOR CAP SCARA INTO A WIRELESS ON/OFF SWITCH PENTRU CONNECTED INSTALLATION

Caracteristici tehnice

Wireless switch on/off module

Allows to transform a mechanical 2-way switch into a wireless on/off switch

Small size for easy integration into the wall box

To be paired with one connected switch, micro-module, socket outlet

Supplied with CR2032 3V long-life battery for Tensiune de alimentare

Caracteristici generale