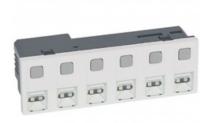

## LEGRAND TRANSFER UNIT MOSAIC - 6 DIRECTION - 6 MODULE - ALB

Caracteristici tehnice

6-direction transfer unit

6 directions

For remote transfer of calls

6 module

Caracteristici generale

Mosaic<sup>TM</sup> Programme call units - for day hospitals, dialysis centres...

Suitable for hotels, schools, non-medical residential homes

For centralisation of 1 to 6 calls via indicator lights

Call control via pushbutton

2 wires per direction

Registration of calls via numbered indicator lights and brief audible signal

Several calls can be registered simultaneously

Individual cancelling for each direction

Supplied with numbers

Possibility of using a 12 V protected supply for 12 V SELV units

Pret: 881,08 LEI (TVA inclus)