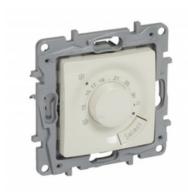

## LEGRAND THERMOSTAT NILOÉ 230 V - IVORY

Caracteristici tehnice

Electronic room thermostat

For direct radiant ceiling panels and underfloor heating

Adjustment range: from 10 °C to 30 °C

Frost protection 7 °C

Adjustment precision: 0.5 °C 1 potential free N/O contact

Switching capacity:

8 A - 250 V~ - resistive circuit 2 A - 250 V~ - inductive circuit

Tensiune de alimentare: 230 V~ 50/60 Hz

Adjustable bDreaptaness of LEDs

Can be associated with a clock for comfort and eco mode

**Ivory** 

Caracteristici generale

Niloe<sup>TM</sup> - shutter controls, keycard switches and thermostats

Mechanisms supplied with cover plates and support frames in flow-pack