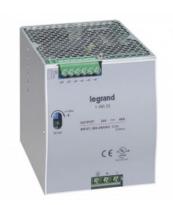

## LEGRAND SURSA STABILIZATA -SINGLE-PHASE -75-960 W-OUTPUT 24 V= -960 W

Caracteristici tehnice

Single-phase 75 - 960 W for loads with strong inrush current

Ability to supply temporary overcurrents (up to 150% for 3 sec)

High efficiency (up to 94%)

Low harmonic pollution due to the integrated PFC filter (from 120 W)

Adjustable output Tensiune

Aluminium casing

Input Tensiune: 200 to 240 V~ Output Tensiune: 24 V=

Nominal Putere: 960 W Nominal rating: 40 A Setting range: 24 to 28 V

Width: 110 mm

Caracteristici generale

Stabilised switched mode Putere supplies - single-phase

Conforming to standards UL 508, IEC EN 60950-1 and IEC EN 61204-3

UL-approved in USA and Canada Operating frequency: 50/60 Hz Output Tensiune present indicator

Potentiometer for adjusting the output Tensiune on front panel

With signal or relay contact for feedback on the status of the active output Tensiune (except 75 W)

Connection with copper conductors only

For mounting on a symmetrical rail depth 7.5 mm and 15 mm