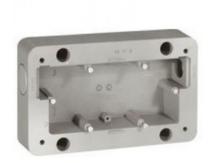

## LEGRAND DOZA APARENTA SOLIROC - 2 MODULE - 110 X 181 X 45 MM

Caracteristici tehnice
Surface-mounting boxes
Cannot be used for Cat.Nos 0 778 74/75
Supplied with 4 blanking plugs
Take ISO 20 protective conductors
2-gang plate
110 x 181 x 45 mm
Horizontal or vertical mounting

71 mm fixing centres

Caracteristici generale

Soliroc<sup>TM</sup> - sockets and mounting accessories IK 10

Suitable for public buildings, unsupervised passageways, car parks, communal areas in buildings High resistance to IK 10 impacts and humidity

4 fixing points by plugging the plate directly on the wall and 4 blanking plates to be force-mounted on the plate (can only be removed by drilling)

Mechanisms supplied complete with cover plates

Pret: 498,35 LEI (TVA inclus)