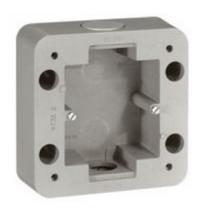

## LEGRAND DOZA APARENTA SOLIROC - 1 MODULE - 110 X 110 X 45 MM

Caracteristici tehnice
Surface-mounting boxes
Cannot be used for Cat.Nos 0 778 74/75
Supplied with 4 blanking plugs
Take ISO 20 protective conductors
1-gang plate
110 x 110 x 45 mm

4 fixing points by plugging the plate directly on the wall and 4 blanking plates to be force-mounted on the plate (can only be removed by drilling)

Mechanisms supplied complete with cover plates

Pret: 151,56 LEI (TVA inclus)