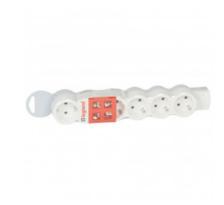

## LEGRAND STANDARD PRELUNGITOR - 6X2P+E - CUOUT CORD

Caracteristici tehnice

Standard extensions for comfort

To connect several devices equipped with plugs with or without earth: appliances class I (simple insulation) or class II (double insulation), lamps, PC, TV, stereo, etc.

Ultra-flat: can be slid underneath furniture

Wall-mounting possibilities with the packaging accessory

90° socket for connecting a transformer without blocking another socket

16 A max. Putere 3500 W at 230 V

To be equipped with flexible cable of 3G White/Grey Black 1.5 mm<sup>2</sup> or 3G 1mm <sup>2</sup> minimum

White/Grey

6 x 2P+E

Caracteristici generale

Multi-outlet extensions without cord - German standard