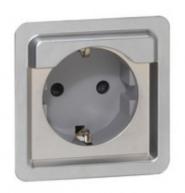

## <u>LEGRAND PRIZA SOLIROC - GERMAN - 2P + E - SCREW TERMINALS - NO CAPAC - IP20</u>

Caracteristici tehnice

Socket outlets - IK 10

German standard 16 A - 250 V

2P+E with safety shutters, screw terminals, no cover

IP 20

Caracteristici generale

Soliroc<sup>TM</sup> - sockets and mounting accessories IK 10

Suitable for public buildings, unsupervised passageways, car parks, communal areas in buildings

High resistance to IK 10 impacts and humidity

4 fixing points by plugging the plate directly on the wall and 4 blanking plates to be force-mounted on the plate (can only be removed by drilling)

Mechanisms supplied complete with cover plates

Pret: 190,86 LEI (TVA inclus)