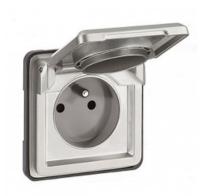

## LEGRAND PRIZA SOLIROC - FRENCH - 2P + E - AUTOMATIC TERMINALS AND CAPAC - IP55

Caracteristici tehnice Socket outlets - IK 10 French standard 16 A - 250 V 2P+E with automatic terminals and cover IP 55

Caracteristici generale

Soliroc<sup>TM</sup> - sockets and mounting accessories IK 10

Suitable for public buildings, unsupervised passageways, car parks, communal areas in buildings High resistance to IK 10 impacts and humidity

4 fixing points by plugging the plate directly on the wall and 4 blanking plates to be force-mounted on the plate (can only be removed by drilling)

Mechanisms supplied complete with cover plates

Pret: 228,36 LEI (TVA inclus)