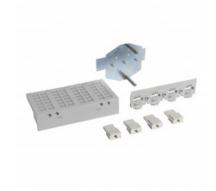

## LEGRAND SET OF INCOMING AND OUTGOING TERMINALS INTRERUPATOR GENERAL TIP USOL PENTRU PLUG-IN/DRAW-OUT BASE - 4P

Caracteristici tehnice

Plug-in version

A plug-in is a DPX<sup>3</sup> fitted with special terminals and mounted on a plug-in base

Special terminals for plug-in/draw-out base

ΔP

Set of incoming and outgoing terminals (6 terminals for 3P DPX³ or 8 terminals for 4P DPX³)

Caracteristici generale

DPX<sup>3</sup> 630 - equipment and accessories