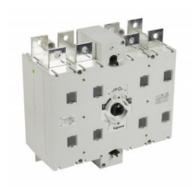

## LEGRAND SELECTOR MANUAL RETEA-GRUP - SIZE 4 - 3P+N - 800 A - I-O-II

Caracteristici tehnice Changeover switches Size 4

Connection with lugs

3P+N

Intensity: 800 A Handle: I - O - II Caracteristici generale

DCX-M changeover switches - from 40 to 1600 A

Conform to IEC EN 60947-3

Moulded case design with frame parts of non - flammable glass fibre reinforced polyester with high mechanical and electrical track resistance and with low water absorption

Knife - type contacts with self - wiping action on the contact surfaces, providing:

under heavy starting currents or with short - circuit conditions, the contact pressure is increased shock and vibration proof contacts

Four breaking points per pole with two double - break contacts

Pret: 6.759,54 LEI (TVA inclus)

Detalii online: https://www.materialeelectrice.ro/selector-manual-retea-grup-size-4-3p-n-800-a-i-o-ii-233664