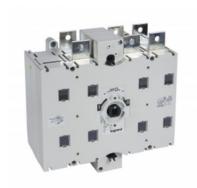

## LEGRAND SELECTOR MANUAL RETEA-GRUP - SIZE 4 - 3P - 800 A - I-O-II

Caracteristici tehnice Changeover switches Size 4 Connection with lugs 3P

Intensity: 800 A Handle: I - O - II

Caracteristici generale

DCX-M changeover switches - from 40 to 1600 A