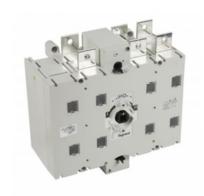

## LEGRAND SELECTOR MANUAL RETEA-GRUP - SIZE 4 - 3P - 630 A - I-O-II

Caracteristici tehnice Changeover switches Size 4 Connection with lugs 3P

Intensity: 630 A

Handle: I - O - II

Caracteristici generale

DCX-M changeover switches - from 40 to 1600 A

Conform to IEC EN 60947-3

Moulded case design with frame parts of non - flammable glass fibre reinforced polyester with high mechanical and electrical track resistance and with low water absorption

Knife - type contacts with self - wiping action on the contact surfaces, providing:

under heavy starting currents or with short - circuit conditions, the contact pressure is increased shock and vibration proof contacts

Four breaking points per pole with two double - break contacts

Pret: 5.134,49 LEI (TVA inclus)