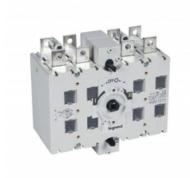

## LEGRAND SELECTOR MANUAL RETEA-GRUP - SIZE 3 - 3P+N - 400 A - I-O-II

Caracteristici tehnice Changeover switches

Size 3

Connection with lugs

3P+N

Intensity : 400 A Handle : I - O - II Caracteristici generale

DCX-M changeover switches - from 40 to 1600 A

Conform to IEC EN 60947-3

Moulded case design with frame parts of non - flammable glass fibre reinforced polyester with high mechanical and electrical track resistance and with low water absorption

Knife - type contacts with self - wiping action on the contact surfaces, providing:

under heavy starting currents or with short - circuit conditions, the contact pressure is increased shock and vibration proof contacts

Four breaking points per pole with two double - break contacts

Pret: 3.221,55 LEI (TVA inclus)

Detalii online: https://www.materialeelectrice.ro/selector-manual-retea-grup-size-3-3p-n-400-a-i-o-ii-233660