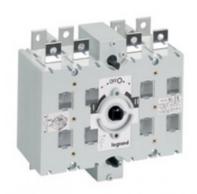

## LEGRAND SELECTOR MANUAL RETEA-GRUP - SIZE 3 - 3P+N - 250 A - I-O-II

Caracteristici tehnice

Changeover switches

Size 3

Connection with lugs

3P+N

Intensity : 250 A Handle : I - O - II Caracteristici generale

DCX-M changeover switches - from 40 to 1600 A

Conform to IEC EN 60947-3

Moulded case design with frame parts of non - flammable glass fibre reinforced polyester with high mechanical and electrical track resistance and with low water absorption

Knife - type contacts with self - wiping action on the contact surfaces, providing:

under heavy starting currents or with short - circuit conditions, the contact pressure is increased shock and vibration proof contacts

Four breaking points per pole with two double - break contacts

Pret: 2.149,48 LEI (TVA inclus)

Detalii online: https://www.materialeelectrice.ro/selector-manual-retea-grup-size-3-3p-n-250-a-i-o-ii-233658