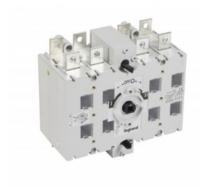

## LEGRAND SELECTOR MANUAL RETEA-GRUP - SIZE 3 - 3P+N - 200 A - I-O-II

Caracteristici tehnice Changeover switches

Size 3

Connection with lugs

3P+N

Intensity : 200 A Handle : I - O - II Caracteristici generale

DCX-M changeover switches - from 40 to 1600 A

Conform to IEC EN 60947-3

Moulded case design with frame parts of non - flammable glass fibre reinforced polyester with high mechanical and electrical track resistance and with low water absorption

Knife - type contacts with self - wiping action on the contact surfaces, providing:

under heavy starting currents or with short - circuit conditions, the contact pressure is increased shock and vibration proof contacts

Four breaking points per pole with two double - break contacts

Pret: 2.086,07 LEI (TVA inclus)

Detalii online: https://www.materialeelectrice.ro/selector-manual-retea-grup-size-3-3p-n-200-a-i-o-ii-233657