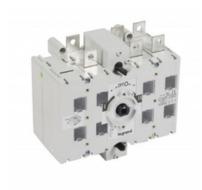

## LEGRAND SELECTOR MANUAL RETEA-GRUP - SIZE 3 - 3P - 400 A - I-O-II

Caracteristici tehnice Changeover switches Size 3 Connection with lugs 3P

Intensity: 400 A Handle: I - O - II Caracteristici generale

DCX-M changeover switches - from 40 to 1600 A

Conform to IEC EN 60947-3

Moulded case design with frame parts of non - flammable glass fibre reinforced polyester with high mechanical and electrical track resistance and with low water absorption

Knife - type contacts with self - wiping action on the contact surfaces, providing:

under heavy starting currents or with short - circuit conditions, the contact pressure is increased shock and vibration proof contacts

Four breaking points per pole with two double - break contacts

Pret: 2.944,40 LEI (TVA inclus)

Detalii online: https://www.materialeelectrice.ro/selector-manual-retea-grup-size-3-3p-400-a-i-o-ii-233656