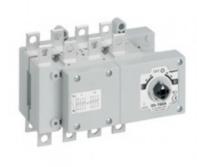

## LEGRAND SELECTOR MANUAL RETEA-GRUP - SIZE 2 - 3P+N - 160 A - I-O-II

Caracteristici tehnice

Changeover switches

Size 2

Connection with lugs

3P+N

Intensity: 160 A Handle: I - O - II Caracteristici generale

DCX-M changeover switches - from 40 to 1600 A

Conform to IEC EN 60947-3

Moulded case design with frame parts of non - flammable glass fibre reinforced polyester with high mechanical and electrical track resistance and with low water absorption

Knife - type contacts with self - wiping action on the contact surfaces, providing:

under heavy starting currents or with short - circuit conditions, the contact pressure is increased shock and vibration proof contacts

Four breaking points per pole with two double - break contacts

Pret: 1.452,34 LEI (TVA inclus)

Detalii online: https://www.materialeelectrice.ro/selector-manual-retea-grup-size-2-3p-n-160-a-i-o-ii-233652