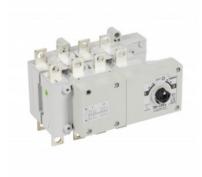

## LEGRAND SELECTOR MANUAL RETEA-GRUP - SIZE 2 - 3P+N - 125 A - I-O-II

Caracteristici tehnice Changeover switches Size 2 Connection with lugs 3P+N Intensity : 125 A Handle : I - O - II Caracteristici generale DCX-M changeover switches - from 40 to 1600 A Conform to IEC EN 60947-3 Moulded case design with frame parts of non - flammable glass fibre reinforced polyester with high mechanical and electrical track resistance and with low water absorption Knife - type contacts with self - wiping action on the contact surfaces, providing: under heavy starting currents or with short - circuit conditions, the contact pressure is increased shock and vibration proof contacts Four breaking points per pole with two double - break contacts Pret: 1.320,60 LEI (TVA inclus)