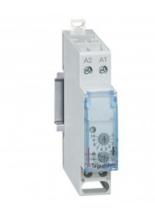

## LEGRAND RELEU DE TIMP - DELAY ON POWER-UP - 8 A 250 V~ - LEXIC

Caracteristici tehnice

Time delay relays

Wipe contact flick contactor

For switching a load ON for a specific time

The time period (T) starts when the relay is switched ON

At the end of the time period (T), the load is switched OFF

Numar de module : 1 Caracteristici generale

Time delay relays - 12 to 230  $V \sim$  and =

For controlling the switching ON or OFF of a circuit (lighting, ventilation, automation, signalling) in operation for a specific time from 0.1 sec to 100 hrs

Supply Tensiune: 12 to 230 V $\sim$  (50/60 Hz) and =

Output:  $8 \text{ A} - 250 \text{ V} \sim -? \cos? = 1 \text{ per inverter contact}$ 

Pret: 454,93 LEI (TVA inclus)

Detalii online: https://www.materialeelectrice.ro/releu-de-timp-delay-on-power-up-8-a-250-v-lexic-232910