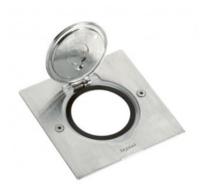

## LEGRAND RECEPTACLE PENTRU FLOOR PRIZA ARTEOR/MOSAIC - VERSIUNE PATRATA - STAINLESS STEEL

Caracteristici tehnice

Receptacles for floor sockets

Extra slim plate IP 44 - IK 08

Equipped with a 180° opening flap

Extra flat finish: thickness 2 mm

Lighting base of receptacle by white LED

To be equipped with 2 module square version Arteor or Mosaic functions:

socket outlets without cover, German, Euro-US, Swiss, Danish, Israeli and French standards

Double USB chargers

RJ 11 and RJ 12 sockets, Television sockets

RJ 45 sockets UTP, FTP and STP without controlled access

loudspeaker sockets, HDMI sockets, HD 15 sockets without jack

Square receptacle

Stainless steel