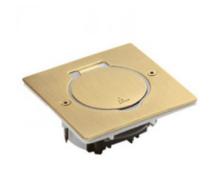

## LEGRAND RECEPTACLE PENTRU FLOOR PRIZA ARTEOR/MOSAIC - VERSIUNE PATRATA - GOLDEN BRUSHED

Caracteristici tehnice Receptacles for floor sockets Extra slim plate IP 44 - IK 08 Equipped with a 180° opening flap Extra flat finish: thickness 2 mm Lighting base of receptacle by white LED To be equipped with 2 module square version Arteor or Mosaic functions: socket outlets without cover, German, Euro-US, Swiss, Danish, Israeli and French standards Double USB chargers RJ 11 and RJ 12 sockets, Television sockets RJ 45 sockets UTP, FTP and STP without controlled access loudspeaker sockets, HDMI sockets, HD 15 sockets without jack Square receptacle Golden brushed Caracteristici generale Floor sockets Pret: 432,66 LEI (TVA inclus)