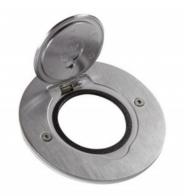

## LEGRAND RECEPTACLE PENTRU FLOOR PRIZA ARTEOR/MOSAIC - VERSIUNE ROTUNDA - STAINLESS STEEL

Caracteristici tehnice Receptacles for floor sockets Extra slim plate IP 44 - IK 08 Equipped with a 180° opening flap Extra flat finish: thickness 2 mm Lighting base of receptacle by white LED To be equipped with 2 module square version Arteor or Mosaic functions: socket outlets without cover, German, Euro-US, Swiss, Danish, Israeli and French standards Double USB chargers RJ 11 and RJ 12 sockets, Television sockets RJ 45 sockets UTP, FTP and STP without controlled access loudspeaker sockets, HDMI sockets, HD 15 sockets without jack Round receptacle Stainless steel Caracteristici generale Floor sockets Pret: 292,20 LEI (TVA inclus)