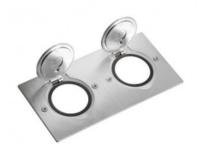

## <u>LEGRAND RECEPTACLE PENTRU FLOOR PRIZA ARTEOR/MOSAIC -</u> <u>RECTANGULAR VERSION -STAINLESS STEEL</u>

Caracteristici tehnice Receptacles for floor sockets Extra slim plate IP 44 - IK 08 Equipped with a 180° opening flap Extra flat finish: thickness 2 mm Lighting base of receptacle by white LED To be equipped with 2 module square version Arteor or Mosaic functions: socket outlets without cover, German, Euro-US, Swiss, Danish, Israeli and French standards Double USB chargers RJ 11 and RJ 12 sockets, Television sockets RJ 45 sockets UTP, FTP and STP without controlled access loudspeaker sockets, HDMI sockets, HD 15 sockets without jack Rectangular receptacle Stainless steel Caracteristici generale Floor sockets Pret: 698,28 LEI (TVA inclus)