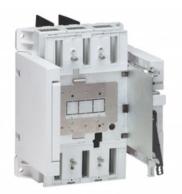

## LEGRAND REAR TERMINALS INTRERUPATOR GENERAL TIP USOL 1600 - DRAW-OUT VERSION - 3P

Caracteristici tehnice Draw-out version A DPX<sup>3</sup> draw-out version is a DPX<sup>3</sup> fitted with draw-out base and a "Debro-lift" mechanism which can be used to withdraw the DPX<sup>3</sup> while keeping it on its base Draw-out base For DPX<sup>3</sup> 1600 equipped with "Debro-lift" mechanism Cat.No 4 225 93 or 4 225 94 3P Rear terminals Caracteristici generale DPX<sup>3</sup> 1600 - equipment and accessories Pret: 6.021,07 LEI (TVA inclus)