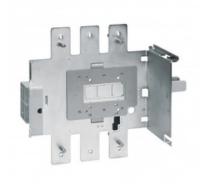

## LEGRAND REAR TERMINALS INTRERUPATOR GENERAL TIP USOL 1600 - DEBRO-LIFT VERSION - 4P

Caracteristici tehnice

Draw-out version

A DPX³ draw-out version is a DPX³ fitted with draw-out base and a "Debro-lift" mechanism which can be used to withdraw the DPX³ while keeping it on its base

Debro-lift mechanism

4P

For DPX3 1600

To be fitted on a DPX<sup>3</sup> 1600 fixed version in order to obtain the movable part of a draw out circuit breaker Caracteristici generale

DPX<sup>3</sup> 1600 - equipment and accessories