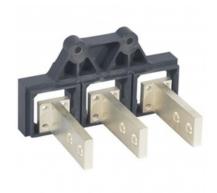

## <u>LEGRAND REAR TERMINALS (6) - PENTRU DPX 1250/1600 - SHORT - INCOMING OR</u> OUTGOING - 3P

Caracteristici tehnice

Accessories

Rear terminals

Used to convert the fixed version with front terminals to the fixed version with rear terminals

Set of incoming and outgoing rear terminals

Short terminals

Caracteristici generale

DPX<sup>TM</sup>-IS 1600 isolating switches - 800 to 1600 A

Isolating switches for on-load circuit breaking by visible isolation and positive action of the contacts