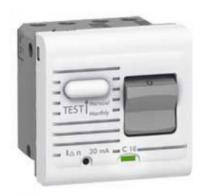

## LEGRAND RCBO MOSAIC - 1 POLE - CU N 230 V~ AND TEST BUTTON - 16 A - 10 MA - 2 MODULE -ALB

Caracteristici tehnice

**Proximity MCBs** 

Used for local protection of part of a circuit against overloads and short circuits

Used in addition to the main protection device

Due to its proximity to the user and its discrimination with the main protection device, the restart can be immediate

2 module

Single pole RCBOs + Neutral 230 V~

Provides additional protection of people (premises with conductive flooring, presence of water, etc.) against direct contact with live parts or earth leakages

White

16 A - 10 mA with test button

Caracteristici generale