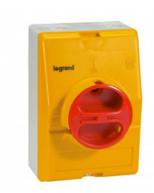

Equipment located remotely from a control cabinet

Applications: breaking of CMV (controlled mechanical ventilation), motors, fixed or moving machines, air-conditioners

4P - neutral on Stanga-hand side - yellow box

16 A

Caracteristici generale

Proximity switching from 16 to 80 A

Safety switch for disconnection and isolation of phases

IP 2X

Double breaking on each phase

Red rotary handle on yellow plate

Immediate display of position

horizontal: open (O)

vertical: closed (I)

Equipped with non reversible terminals

Conform to IEC EN 60947-3

UL-cUL (USA and Canada) agreements (except boxes)

IP 65 - IK 07 for boxes

Pret: 216,42 LEI (TVA inclus)