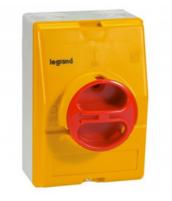

## **LEGRAND INTRERUPATOR ROTATIV - 3P - 20 A**

Caracteristici tehnice Proximity switching Can be equipped with auxiliary contact Cat.No 0 227 00 Padlockable boxes for on-load breaking, isolation and locking in O position Equipment located remotely from a control cabinet Applications: breaking of CMV (controlled mechanical ventilation), motors, fixed or moving machines, airconditioners 3P - yellow box 20 A Caracteristici generale Proximity switching from 16 to 80 A Safety switch for disconnection and isolation of phases IP 2X Double breaking on each phase Red rotary handle on yellow plate Immediate display of position horizontal: open (O) vertical: closed (I) Equipped with non reversible terminals Conform to IEC EN 60947-3 UL-cUL (USA and Canada) agreements (except boxes) IP 65 - IK 07 for boxes Pret: 290,83 LEI (TVA inclus)