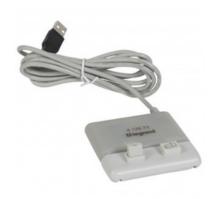

## LEGRAND PROGRAMMING SOFTWARE - CD-ROM - DATA LOADER AND TRANSFER KEY

Caracteristici tehnice

Programming software

Can be used to create, save and transfer program settings for multifunction and multi-program time switches, Cat.Nos 0 047 70, 4 126 30/31/32/33/41/54/57

Data is transferred to the program transfer key Cat.No 4 128 72, using the data loader connected to the USB port of the PC

Kit comprising software on CD-ROM, data loader and transfer key

Windows XP, Windows 7, Windows 8 compatible

Kit comprising software on CD-ROM, data loader and transfer key

Windows XP, Windows 7, Windows 8 compatible

Caracteristici generale

Programmable time switches - with digital display

For switching an electric circuit (lighting, heating) ON or OFF at selected times during a pre-programmed time period