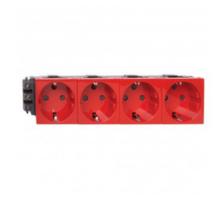

## LEGRAND PRIZA MOSAIC - 4 X 2P+E -PENTRU INSTALLATION ON CAPAC FLEXIBIL DLP TRUNKING -SCREW TERMINALS -TAMPERPROOF

Caracteristici tehnice

Mosaic Programme socket outlets

Sockets with connection at both sides for snap-on mounting on trunking with 45 mm cover

Particularly suitable for installation on snap-on trunking

Connected with screw terminals

German standard

Red tamperproof

4 x 2P+E

Caracteristici generale

Rigid cover DLP-S snap-on trunking 130 x 50 - 45 mm cover