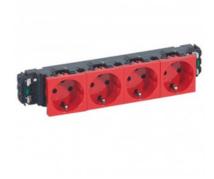

## LEGRAND PRIZA MOSAIC - 4 X 2P+E -PENTRU INSTALLATION ON CAPAC FLEXIBIL DLP TRUNKING - AUTOMATIC TERMINALS - TAMPERPROOF

Caracteristici tehnice

Sockets for installation on DLP trunking - German standard Mosaic sockets with shutters with connection at both sides for mounting on 65 and 85 mm cover DLP trunking in conjunction with supports and plates for trunking Direct connection requiring no tools, intuitive disconnection without dismantling the support Automatic terminals Red tamperproof  $4 \ge 2P+E$ Caracteristici generale Mosaic<sup>TM</sup> Programme socket outlets Pret: 137,65 LEI (TVA inclus)