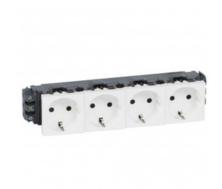

## <u>LEGRAND PRIZA MOSAIC - 4 X 2P+E - PENTRU INSTALLATION ON CAPAC</u> FLEXIBIL DLP TRUNKING - SCREW TERMINALS - STANDARD

Caracteristici tehnice

Mosaic Programme socket outlets

Sockets with connection at both sides for snap-on mounting on trunking with 45 mm cover

Particularly suitable for installation on snap-on trunking

Connected with screw terminals

German standard

White

4 x 2P+E

Caracteristici generale

Rigid cover DLP-S snap-on trunking 130 x 50 - 45 mm cover

Pret: 134,54 LEI (TVA inclus)