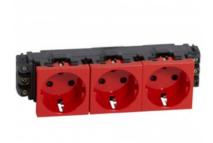

## LEGRAND PRIZA MOSAIC - 3 X 2P+E -PENTRU INSTALLATION ON CAPAC FLEXIBIL DLP TRUNKING -SCREW TERMINALS -TAMPERPROOF

Caracteristici tehnice

Mosaic Programme socket outlets

Sockets with connection at both sides for snap-on mounting on trunking with 45 mm cover

Particularly suitable for installation on snap-on trunking

Connected with screw terminals

German standard

Red tamperproof

3 x 2P+E

Caracteristici generale

Rigid cover DLP-S snap-on trunking 130 x 50 - 45 mm cover