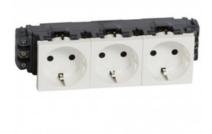

## LEGRAND PRIZA MOSAIC - 3 X 2P+E - PENTRU INSTALLATION ON CAPAC FLEXIBIL DLP TRUNKING - SCREW TERMINALS - STANDARD

Caracteristici tehnice Mosaic Programme socket outlets Sockets with connection at both sides for snap-on mounting on trunking with 45 mm cover Particularly suitable for installation on snap-on trunking Connected with screw terminals German standard White 3 x 2P+E Caracteristici generale Rigid cover DLP-S snap-on trunking 130 x 50 - 45 mm cover Pret: 117,76 LEI (TVA inclus)