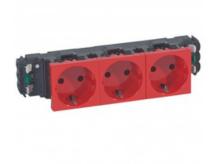

## LEGRAND PRIZA MOSAIC - 3 X 2P+E - PENTRU INSTALLATION ON CAPAC FLEXIBIL DLP TRUNKING - AUTOMATIC TERMINALS - ROSU

Caracteristici tehnice

Sockets for installation on DLP trunking - German standard Mosaic sockets with shutters with connection at both sides for mounting on 65 and 85 mm cover DLP trunking in conjunction with supports and plates for trunking Direct connection requiring no tools, intuitive disconnection without dismantling the support Automatic terminals Red 3 x 2P+E Caracteristici generale Mosaic<sup>™</sup> Programme socket outlets Pret: 102,60 LEI (TVA inclus)