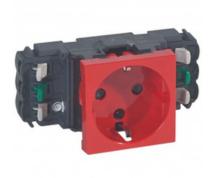

## <u>LEGRAND PRIZA MOSAIC - 2P+E -PENTRU INSTALLATION ON CAPAC FLEXIBIL</u> <u>DLP TRUNKING - AUTOMATIC TERMINALS - TAMPERPROOF</u>

Caracteristici tehnice

Sockets for installation on DLP trunking - German standard

Mosaic sockets with shutters with connection at both sides for mounting on 65 and 85 mm cover DLP trunking in conjunction with supports and plates for trunking

Direct connection requiring no tools, intuitive disconnection without dismantling the support

Automatic terminals

Red tamperproof

2P+E

Caracteristici generale

Mosaic<sup>TM</sup> Programme socket outlets

Pret: 80,14 LEI (TVA inclus)

Detalii online: https://www.materialeelectrice.ro/priza-mosaic-2p-e-pentru-installation-on-capac-flexibil-dlp-trunking-automatic-terminals-tamperproof-232599