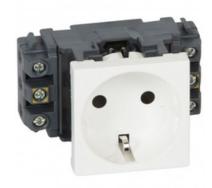

## <u>LEGRAND PRIZA MOSAIC - 2P+E - PENTRU INSTALLATION ON CAPAC FLEXIBIL</u> <u>DLP TRUNKING - SCREW TERMINALS - STANDARD</u>

Caracteristici tehnice

Mosaic Programme socket outlets

Sockets with connection at both sides for snap-on mounting on trunking with 45 mm cover

Particularly suitable for installation on snap-on trunking

Connected with screw terminals

German standard

White

2P+E

Caracteristici generale

Rigid cover DLP-S snap-on trunking 130 x 50 - 45 mm cover

Pret: 52,85 LEI (TVA inclus)