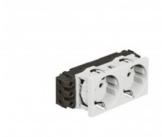

## <u>LEGRAND PRIZA MOSAIC - 2 X 2P+E - PENTRU INSTALLATION ON CAPAC</u> FLEXIBIL DLP TRUNKING - SCREW TERMINALS - STANDARD

Caracteristici tehnice

Mosaic Programme socket outlets

Sockets with connection at both sides for snap-on mounting on trunking with 45 mm cover

Particularly suitable for installation on snap-on trunking

Connected with screw terminals

German standard

White

 $2 \times 2P + E$ 

Caracteristici generale

Rigid cover DLP-S snap-on trunking 130 x 50 - 45 mm cover