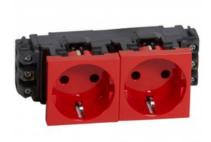

## <u>LEGRAND PRIZA MOSAIC - 2 X 2P+E - PENTRU INSTALLATION ON CAPAC</u> FLEXIBIL DLP TRUNKING - SCREW TERMINALS - ROSU

Caracteristici tehnice

Mosaic Programme socket outlets

Sockets with connection at both sides for snap-on mounting on trunking with 45 mm cover

Particularly suitable for installation on snap-on trunking

Connected with screw terminals

German standard

Red

 $2 \times 2P + E$ 

Caracteristici generale

Rigid cover DLP-S snap-on trunking 130 x 50 - 45 mm cover