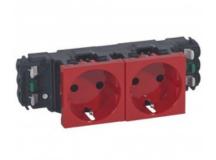

## LEGRAND PRIZA MOSAIC - 2 X 2P+E - PENTRU INSTALLATION ON CAPAC FLEXIBIL DLP TRUNKING - AUTOMATIC TERMINALS - ROSU

## Caracteristici tehnice

Sockets for installation on DLP trunking - German standard

Mosaic sockets with shutters with connection at both sides for mounting on 65 and 85 mm cover DLP trunking in conjunction with supports and plates for trunking

Direct connection requiring no tools, intuitive disconnection without dismantling the support Automatic terminals

Red

2 x 2P+E

Caracteristici generale

Mosaic<sup>TM</sup> Programme socket outlets

Pret: 96,03 LEI (TVA inclus)