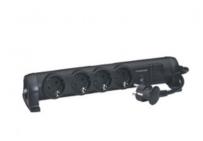

## LEGRAND PRELUNGITOR PENTRU CONPENTRUT SI SIGURANTA - GERMAN STANDARD - 4X2P+E + VOLTAGE SURGE PROTECTOR - 1.5 M CORD - NEGRU

Caracteristici tehnice Multi-outlet extensions for comfort and safety On/off switch with a light indicator, can be operated by foot or by hand Orientable socket outlets Sockets with child protection shutters tested to withstand 10000 operations Maximum space between 2 sockets to connect transfos, chargers, etc. Direct wall-mounting possibilities (with screws) With Tensiune de alimentare cord (3G 1.5 mm<sup>2</sup>) Possibility to manage the cable around the feet Supplied with self-gripping tie for grouping the cords of the connected devices Important: Multi-outlet extensions should always be installed together with modular Tensiune surge protectors at the main board With Tensiune surge protector For protection of electrical and electronic devices (TV, stereo, PC, etc.) against lightning and overTensiunes With an indicator showing the protection status (On: devices protected, Off: Tensiune surge protection inactive, need to replace the extension) Black 4 x 2P+E - 1.5 m cord Caracteristici generale Multifunction multi-outlet extensions with cord - German standard Pret: 148,76 LEI (TVA inclus)