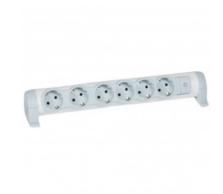

## <u>LEGRAND PRELUNGITOR PENTRU COMPENTRUT - 6X2P+E ORIENTABLE - CUOUT</u> CORD

Caracteristici tehnice

Multi-outlet extensions for comfort

Sockets with child protection shutters tested to withstand 10000 operations

Orientable socket outlets

To be equipped with flexible cable of 3G 1.5 mm<sup>2</sup> or 3G 1 mm<sup>2</sup> minimum

On/off switch with a light indicator, can be operated by foot or by hand

Maximum space between 2 sockets to connect transformers, chargers, etc

Direct wall-mounting possibilities (with screws)

Possibility to manage the cable around the feet

Supplied with self-gripping tie for grouping the cords of the connected devices

16 A max. Putere 3500 W at 230 V

White/Grey

6 x 2P+E

Caracteristici generale

Multi-outlet extensions without cord - German standard

Pret: 69,27 LEI (TVA inclus)

**Detalii online:** https://www.materialeelectrice.ro/prelungitor-pentru-compentrut-6x2p-e-orientable-cuout-cord-232498