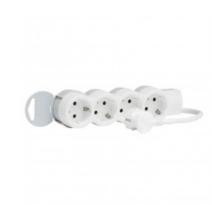

## **LEGRAND PRELUNGITOR - 4X2P+E - 5 M CORD**

Caracteristici tehnice

Multi-outlet extensions - unswitched

Wall-mounting possibilities with the packaging accessory

90° socket for connecting a transformer without blocking another socket

Tensiune de alimentare cord 1.5 m (3G 1.5 mm²) or 3 m (3G 1.5 mm²) or 5 m (3G 1.5 mm²)

16 A max. Putere 3 500 W at 230 V

5 m cord

White/Grey

4 x 2P+E

Caracteristici generale

Multi-outlet extensions with cord - German standard

To connect several devices equipped with plugs with or without earth: appliances class I (simple insulation) or class II (double insulation), lamps, PC, TV, stereo, etc.

Extra-flat (only 30 mm thick): can be slid underneath furniture